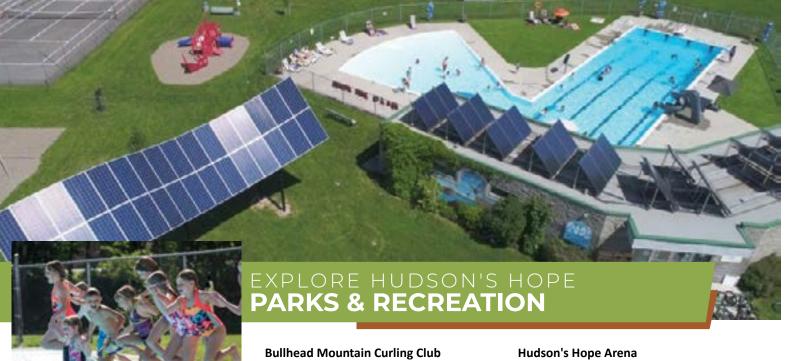

### HUDSON'S HOPE **SOLAR ENERGY**

The District of Hudson's Hope is leading the way when it comes to municipal-scale solar power. As BC's largest municipal solar project, the District of Hudson's Hope electrical bills will go down, down, down.

The Hudson's Hope District Office has a 53 kW solar array which Mountain Curling Club, has a 72 kW solar array providing 100%

525 kilowatts of grid-tied solar were installed on the roofs of

SAVINGS TO DATE: \$23,338

CO2 SAVED: 69946 kg

Several of the buildings outfitted with solar are electrically "net zero" meaning the solar array produces all the power the building to almost zero.

the Union of BC Municipalities for their solar project.

Peace Energy Renewable Energy Cooperative and Moch Electric Ltd., both experienced solar designers and installers based in

CARBON OFFSET: 2088 Trees TOTAL GENERATION: 178434 kWh

#### **Hudson's Hope Swimming Pool** 10201 Holland Street

The Outdoor Public Swimming Pool with combined Wading Pool is open during the summer months from May Long Weekend to the Labour Day Long Weekend.

The outdoor pool offers several different varieties of swims throughout the summer season to accommodate the entire spectrum of people.

It is a fun relaxing setting for the whole family, especially on a warm summer day. Lots of fun to be had by all, enjoying the water or just lay back on the lounge chairs!

#### 10311 Gething Street

The Bullhead Mountain Curling Club has 3 rinks and provides a fun recreational sport during the winter months, with a mixed league that plays every Friday night, and two bonspiels held each year. Head upstairs to the lounge for a drink and watch the big game or play a game of pool or shuffle board. The curling club also has a great concession that runs every Friday evening! The curling club is open from October to March of each year.

#### 10010 Arena Road

The Hudson's Hope Arena is located within walking distance of downtown. With its NHL size ice surface, annual hockey tournaments and ice shows are held throughout the winter. Minor hockey, figure skating and recreation hockey keeps the arena a nice busy place. Skate sharpening and rentals are available. With its friendly staff and great food at the concession, it is definitely a great place to be in the winter.