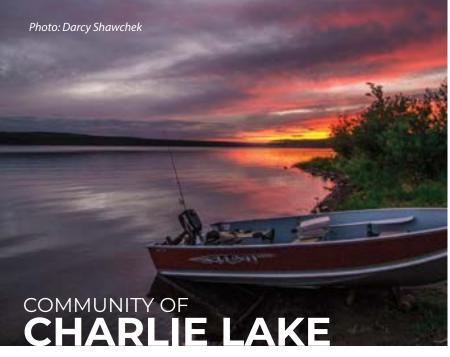

ine kilometres northwest of Fort St. John on the Alaska Highway, the community of Charlie Lake is home to approximately 2,250 people. There are almost 22,000 people within 20 km of Charlie Lake.

Housing options include residential subdivisions, trailer parks, lake front properties and rural residential farms. Many beautiful country residences surround the lake and the area has an affluent population.

Most of the business sector of Charlie Lake is situated on the south side of the lake along Highway 97 with a school, church, gas station, campgrounds and some residences. All other services are accessible nearby in Fort St. John.

#### Boat Launch, RV Park & Memorial

This is the main access area for residents of Charlie Lake. The boat launch, dock and parking lot make this a busy place in the summer.