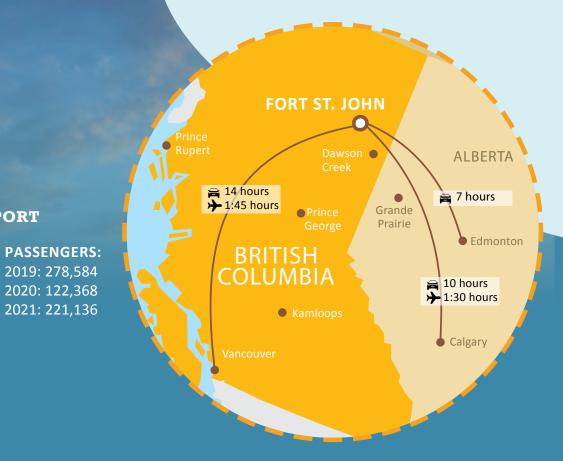

#### REGIONAL AIRPORT

**AIRCRAFT MOVEMENTS:** 

2019: 20,547 2020: 8,748 2021: 26,490\*

**811 MEDIVAC MOVEMENTS:** 1661 patents & escorts

FROST-FREE DAYS 90 - 115

**AVERAGE ANNUAL** RAINFALL 330 mm / 13 inches

**REGIONAL POPULATION** 35,000

> TRADING AREA 75,000

**AVERAGE INCOME** \$109,000

**AVERAGE AGE** 