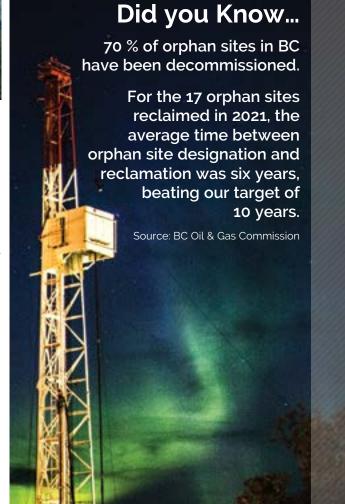

#### **COLLABORATIVE OIL AND GAS RESTORATION ADVISORY COMMITTEE**

The Collaborative Oil and Gas Restoration Advisory Committee is developing I inclusive and culturally relevant approaches for restoration of oil and gas sites. Working together has many benefits including sharing knowledge, experience, diverse perspectives, the power of common vision for change, and so much more.

The committee operates in northeast B.C. and members include representatives from Blueberry River First Nations, Doig River First Nation, Fort Nelson First Nation, Halfway River First Nation, McLeod Lake Indian Band, Prophet River First Nation, Saulteau First Nation, West Moberly First Nations, and the Commission.

They envision: "Landscape restoration that meets levels of ecological health necessary to support and sustain the restoration of treaty rights, including the ability to carry out Indigenous ways of life in the territories traditionally relied upon, as well as ensuring that restored ecological health is protected for our future generations to ensure cultural continuity."

The committee has been working together for two years and continue to accomplish so much. There have been two workshops so far: one for engagement on the first draft of the Ecologically Suitable Species Guideline and another for Ecological Restoration that focused on sharing perspectives from the oil and gas industry, restoration practitioners and committee members.

Their growing list of accomplishments includes:

- Engagement and feedback on the draft Ecologically Suitable Species Guideline.
- Updates and feedback on the PNG Legacy Sites Restoration Program.
- Preliminary conversations on developing a GIS-based mapping tool for reclamation/restoration related data.
- Updates on Commission restoration programs including the Restoration Framework, Orphan Sites Reclamation Fund Program, and Liability Management.
- Regulatory engagement and updates on the Dormancy and Shutdown
- Updates and collaboration on ideas for the Indigenous Education Program.