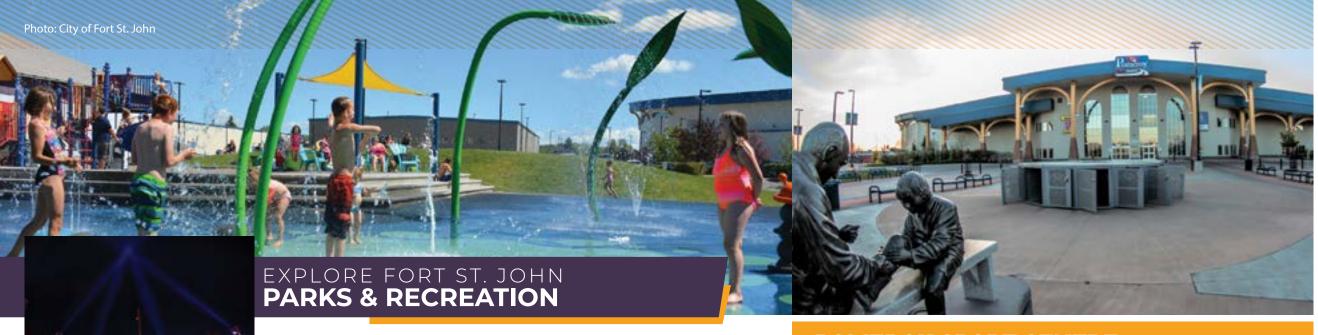

#### **Centennial Park & Festival Plaza**

Pool in the heart of downtown.

9505 - 100 Street Centennial Park is the hub for special events; from Canada Day, Santa Parade and High on Ice Winter Festival and home to the newly renovated Rotary Spray Park. It is located next to the North Peace Leisure

#### **North Peace Leisure Pool**

T: 250-787-8178 | 9505 - 100 Street Six - 25 metre lanes lap pool, one and three metre diving boards, steam room, sauna, hot tub, waterslides and a wave pool.