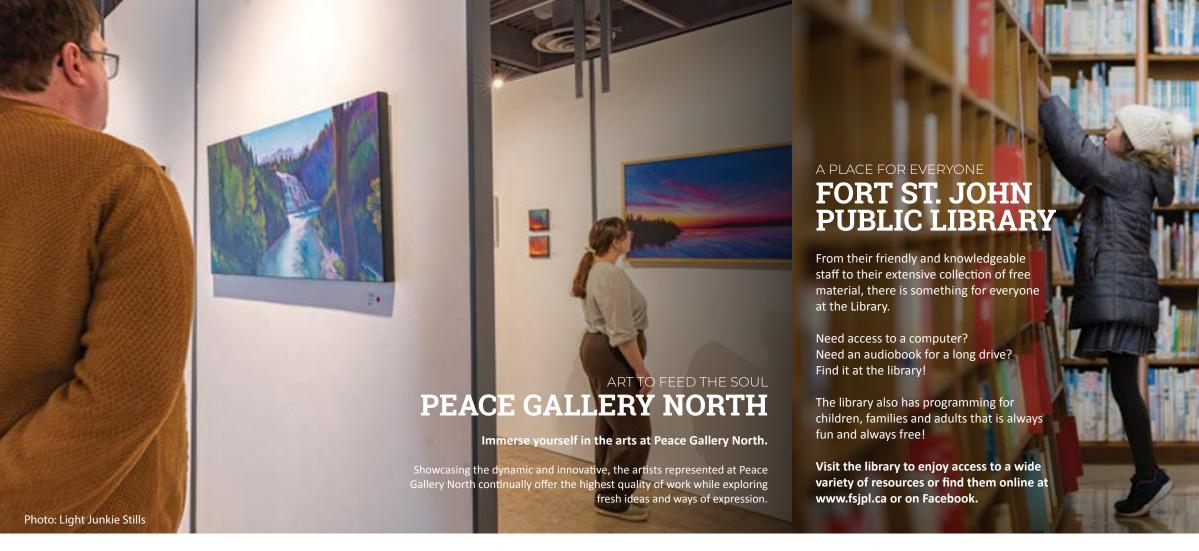

On the other end of the building is Peace Gallery North, where you can experience the wide variety of the visual arts within our community. From monthly exhibits showcased in the gallery space to a diverse selection of art pieces from local artists, you will find exactly the artwork you will love to display to friends and family. From paintings to pottery and everything in between, local art abounds at the Gallery.

And for the literary arts, you can always check out what the Fort St. John Public Library has to offer. From the latest mystery novel, to reference books, and digital options for your favourite e-reader, new worlds open to you with your library card.