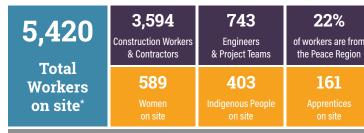

#### Known as the "Energetic City" Fort St. John is the service and support centre for the province's oil and natural gas industry.

oday, hundreds of large and small pipelines, well site construction, trucking and seismic companies are at work in the region providing crucial support to a demanding industry.

In the past organizations such as Energy Services BC (ESBC) have ensured that the needs of the service sector are heard throughout the province, and are providing a framework, to strengthen the entire sector. In February 2017, Energy Services BC announced the merger with the Independent Contractors and Businesses Association of BC. Energy Services BC has a long history in Northeastern BC. The Independent Contractors and Businesses Association of BC has been the voice of BC's construction industry for over 40 years, and is the oldest open shop organization in Canada.

Support is also provided at a government level. The industry's regulatory body, the British Columbia Energy Regulator (Previously the BC Oil and Gas Commission) is headquartered in Fort St. John. The BCER is responsible for regulating oil and gas and geothermal operations in British Columbia. The BCER protects public safety and safeguards the environment through the sound regulation of oil, gas and geothermal activities in BC. From exploration through to final reclamation, the BCER works closely with First Nations, land owners and rights holders, and ensures industry complies with provincial legislation. With more than 20 years' dedicated service, the regulator is committed to safe and responsible energy resource management for British

Within BC, activity and production is predominantly located within the Montney formation stretching from the Alberta border near Dawson Creek to approximately 150 kilometres north and west of Fort St. John. The Montney remains the dominant play for provincial drilling activity, production and reserves growth.