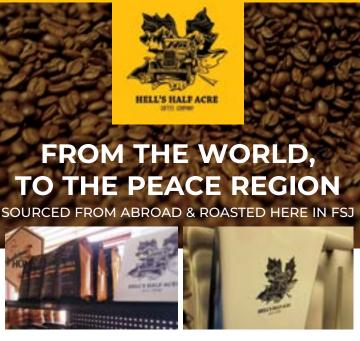

Visit ventureconnect.ca to learn more

It started with an idea shared by three friends here in I the Peace Region. Maybe it was the snow, the gin, or the fact that they wanted a side project, but Hell's Half Acre Coffee Company is now a staple in Fort St. John.

They work with international brokers to source the finest Fairtrade organic coffee beans from around the world. Those beans are then roasted right here in northeastern BC. Hell's Half Acre Coffee is now known throughout the region, and can be found online and in stores like Butcher Block and Save On Foods - as far west as Burns Lake, BC.

They hope to continue to grow, with the end goal of being large enough to approach organic coffee farmers directly to choose their own beans for roasting.

The Hell's Half Acre founders re-stocking the shelves at Butcher Block in Fort St. John, British Columbia.