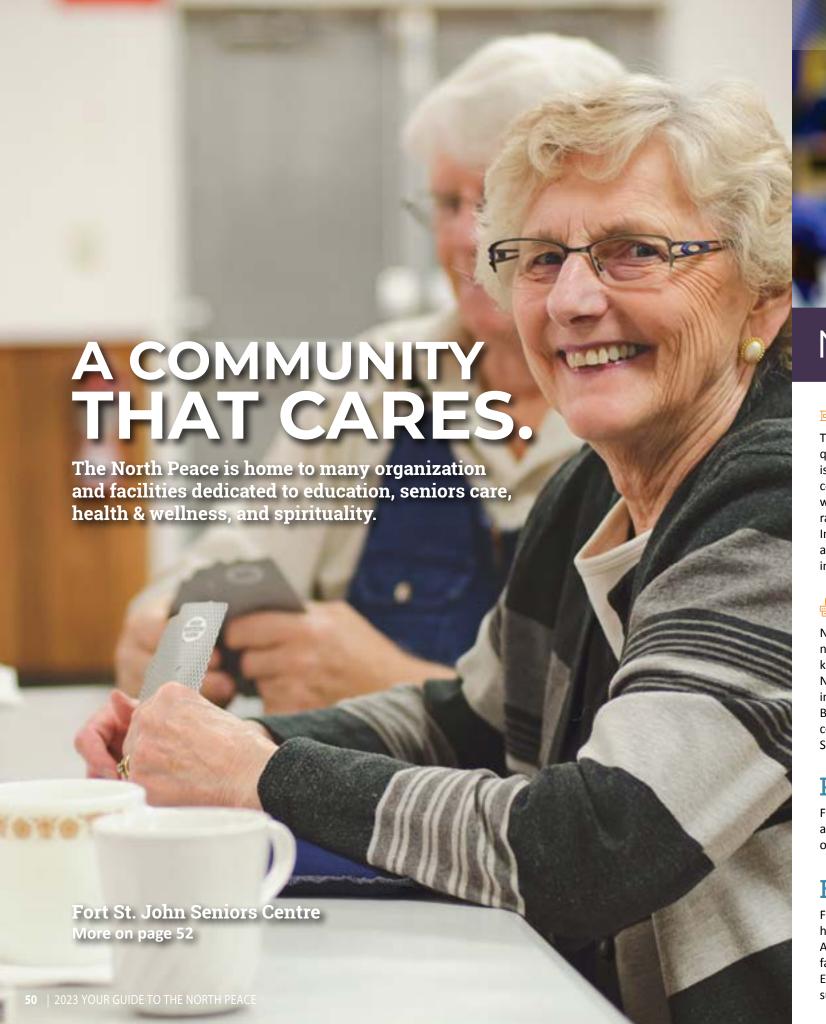

### AS LONG AS THE SUN SHINES, **GRASS GROWS AND** THE RIVERS FLOW.

Traditional Territory of the Dane-zaa First Nation Peoples.

Fort St. John is located on the traditional territory of the Dane-zaa First Nation peoples.

Archaeological evidence at Charlie Lake Cave establishes that the area of Charlie Lake north of Fort St. John has been continuously occupied for 12,500 years by varying cultures of indigenous peoples.

The Dane-zaa of Fort St. John took an adhesion to Treaty 8 in 1900. Today they continue to have a strong cultural and economic presence in the North Peace area.