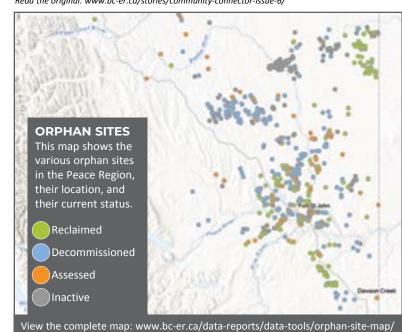

#### **COLLABORATIVE OIL AND GAS RESTORATION ADVISORY COMMITTEE**

The Collaborative Oil and Gas Restoration Advisory Committee is developing I inclusive and culturally relevant approaches for restoration of oil and gas sites. Working together has many benefits including sharing knowledge, experience, diverse perspectives, the power of common vision for change, and so much more.

The committee operates in northeast B.C. and members include representatives from Blueberry River First Nations, Doig River First Nation, Fort Nelson First Nation, Halfway River First Nation, McLeod Lake Indian Band, Prophet River First Nation, Saulteau First Nation, West Moberly First Nations, and the Commission.

Their growing list of accomplishments includes:

- Engagement and feedback on the draft Ecologically Suitable Species Guideline.
- Updates and feedback on the PNG Legacy Sites Restoration Program.
- Preliminary conversations on developing a GIS-based mapping tool for reclamation/restoration related data.
- Updates on Commission restoration programs including the Restoration Framework, Orphan Sites Reclamation Fund Program, and Liability Management.
- Regulatory engagement and updates on the Dormancy and Shutdown
- Updates and collaboration on ideas for the Indigenous Education Program.