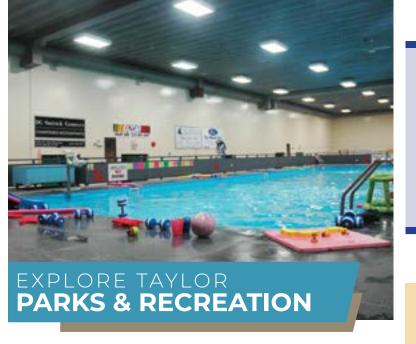

#### **North Peace Leisure Pool**

T: 250-787-8178 | 9505 - 100 Street Six - 25 metre lanes lap pool, one and three metre diving boards, steam room, sauna, hot tub, waterslides and a wave pool.