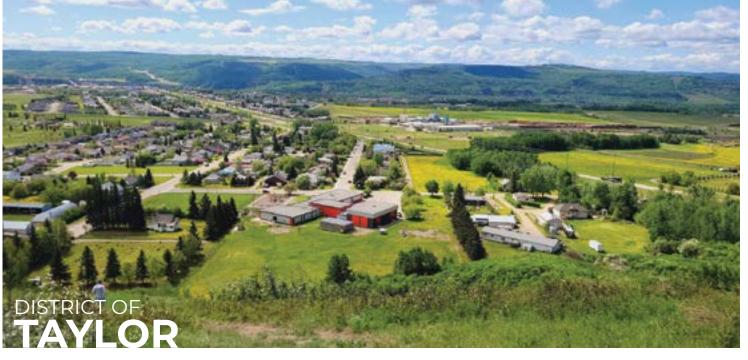

#### INCORPORATED COMMUNITIES

District of Chetwynd

City of Dawson Creek

City of Fort St. John

District of Hudson's Hope

Village of Pouce Coupe

District of Taylor

District of Tumbler Ridge

#### **Beatton Provincial Park**

This 320 hectare park is a popular destination for swimming, fishing and hiking. In the winter, experience over 15km of groomed cross-country ski trails

he District of Taylor is perfectly positioned amidst urban amenities and rural charm; Nestled on the fertile banks of the Peace River and along the Alaska Highway corridor, Taylor (historic Mile 36) is just 56 kilometres north of Dawson Creek and 18 kilometres south of Fort St. John. – and within the beautiful areas of the Peace River Regional District.

inner, followed by the much anticipat

annock baking competition

Despite its small (but growing) population of 1469 people, Taylor's development has always kept the interests and needs of the Peace region in mind.

Taylor history is widely celebrated throughout the community, with the Rocky Mountain Forts and a self-guided walking tour that showcases its early years.