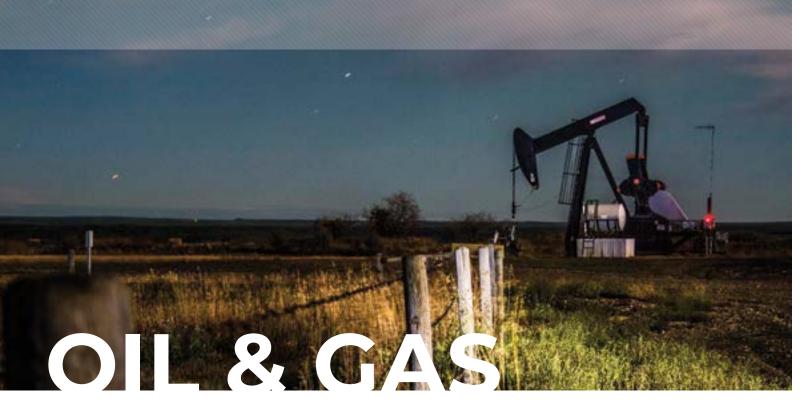

### OIL & GAS

Oil & Gas continues to be an economic driver in the region despite the challenges.

The Montney Formation is rich in natural gas liquids, like ethane, propane, and butane, which makes investment in the exploration, extraction and processing of the region's natural gas more economically viable.

Significant direct employment opportunities are a considerable benefit from natural gas development.

More on page 20

#### Known as the "Energetic City" Fort St. John is the service and support centre for the province's oil and natural gas industry.

oday, hundreds of large and small pipelines, well site construction, trucking and seismic companies are at work in the region providing crucial support to a demanding industry.

Support is also provided at a government level. The industry's regulatory body, the British Columbia Energy Regulator (Previously the BC Oil and Gas Commission) is headquartered in Fort St. John. The BCER is responsible for regulating oil and gas and geothermal operations in British Columbia. The BCER protects public safety and safeguards the environment through the sound regulation of oil, gas and geothermal activities in BC. From exploration through to final reclamation, the BCER works closely with First Nations, land owners and rights holders, and ensures industry complies with provincial legislation. With more than 20 years' dedicated service, the regulator is committed to safe and responsible energy resource management for British

Within BC, activity and production is predominantly located within the Montney formation stretching from the Alberta border near Dawson Creek to approximately 150 kilometres north and west of Fort St. John. The Montney remains the dominant play for provincial drilling activity, production and reserves growth.