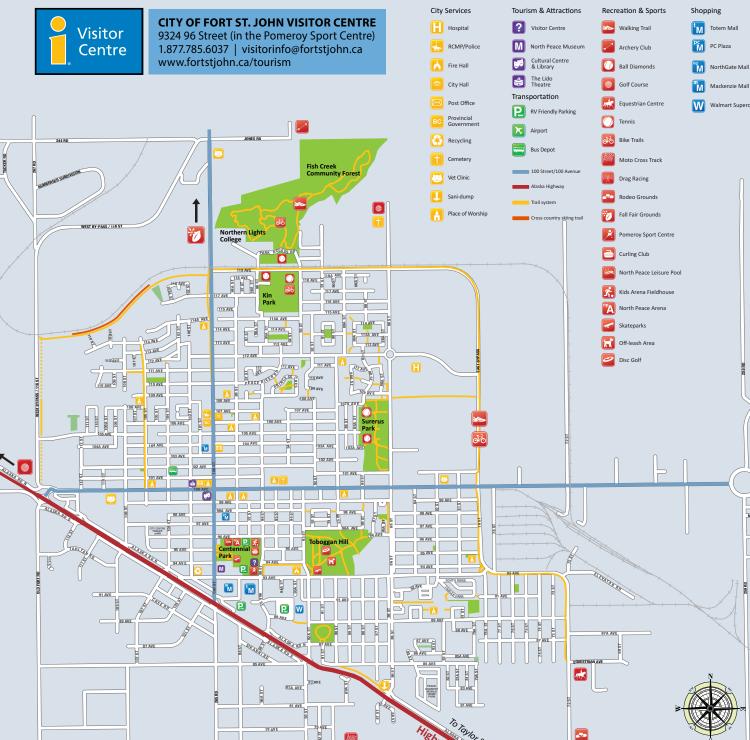

#### **Centennial Park & Festival Plaza**

Pool in the heart of downtown.

9505 - 100 Street Centennial Park is the hub for special events; from Canada Day, Santa Parade and High on Ice Winter Festival and home to the newly renovated Rotary Spray Park. It is located next to the North Peace Leisure

#### Fort St. John Skateboard & BMX Parks Rotary Skate Park: 9204 - 93 Avenue

Open daily. Located at the corner of 93 Avenue and 93 Street.

#### Farmers' Market

T: 250-789-9477 | 9325 - 100 Street Wednesdays 4 pm - 7 pm (June 14 - August 20)

#### **North Peace Leisure Pool**

T: 250-787-8178 | 9505 - 100 Street Six - 25 metre lanes lap pool, one and three metre diving boards, steam room, sauna, hot tub, waterslides and a wave pool.

#### **Kids Arena Fieldhouse**

T: 250-785-4592 9505 - 100 Street

This facility has been retrofitted with stateof-the-art indoor artificial turf.

#### Fort St. John Curling Club

T: 250-785-2037 9504 - 96th Street Rink for junior, adult & senior curlers.

#### North Peace Arena

T: 250-787-4592 9805 - 96 Avenue

Home to the Fort St. John Huskies, Minor Hockey, Figure Skating, Ladies' and Old Timers Hockey. Also host to many concerts and events.

#### **Fishcreek Community Forest**

119 Avenue near Northern Lights College Talk a walk through these 3 interperative trails surrounded by plant and wildlife.

#### **Toboggan Hill Park**

93 Avenue and 93 Street Port-a-Potty (May - September) Wheelchair accessible, disc golf, benches, parking, off-leash dog park, walking trails

#### **Surerus Park**

105 Avenue and 112 Street Wheelchair accessible, parking, baseball diamonds, soccer fields, tennis court, bathrooms, horseshoe pits

#### POMEROY SPORT CENTRE

T: 250-785-4592 | 9324 - 96th Avenue | Free WIFI available

Fort St. John's most popular recreation complex, the Pomeroy Sport Centre, is a three storey ice facility and sport event centre unparalleled in BC. It is a centre of excellence for sport, promotes community and personal wellness, and provides welcome to join in community events!